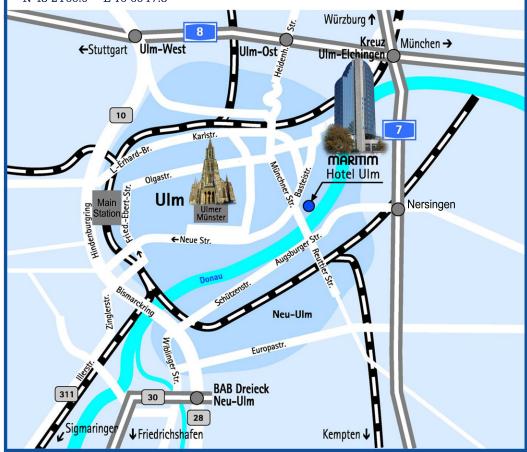

# How to find us:

# By car on the motorway A8:

Take the exit 63 "Ulm Ost" and follow the signs in the direction of "Ulm Innenstadt/ Congress Centrum."

#### By car on the motorway A7 from Würzburg:

Take the exit 121 "Nersingen," turning onto the B10 in the direction of "Neu-Ulm." After about 21 km, turn right on "Reuttier Straße" in the direction of "Ulm Stadtmitte/Congress Centrum."

# By car on the motorway A7 from Kempten:

Take the exit 122, "Dreieck Hittistetten." Continue on the B28 in the direction of "Ulm Stadtmitte/Congress Centrum."

#### By train:

Take the train to Ulm Main Station ("Ulm Hauptbahnhof"). A taxi will get you to the hotel in about five minutes.

#### By plane:

The easiest airport to fly to is "Stuttgart" (STR). The distance from the airport to the Maritim Hotel is about 82 km. From the airport, you can reach the hotel by rental car using the motorway A8 (see directions above), or you may take the train to Ulm Main Station.

# <u>Satnav (GPS coordinates):</u>

N 48°24'00.9" – E 10°00'17.8"